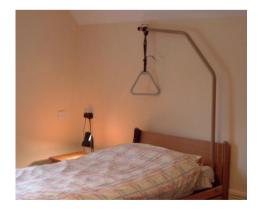

Over head hand pole to assist user getting up.

Simple hand control

Transfer can be from right or left and beds can have access from both sides to allow for assistance.