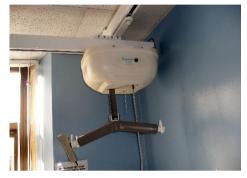

#### **Overhead hoist**

This is only in the Centre bathroom Safe working load20st / 126kg

Uses slings with loops

Variety of slings available but guests can provide their own