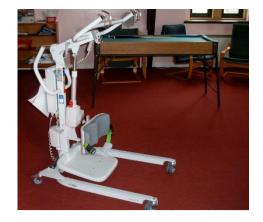

#### Liko mobile hoist

Can be used anywhere in the Centre or Cottage Safe working load 25st / 160kg

Uses slings with hoop fastenings

Variety of slings available but guests can provide their own

Help guest to standing position or full lift