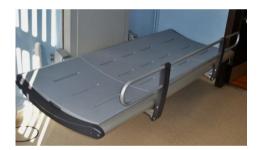

ses.

Cot sides

Over head hand pole to assist user getting up.

Simple hand control

Transfer can be from right or left and beds can have access from both sides to allow for assistance.

#### **Grab rail**

Available on electric beds





#### Liko mobile hoist

Can be used anywhere in the Centre or Cottage Safe working load 25st / 160kg

Uses slings with hoop fastenings

Variety of slings available but guests can provide their own

Help guest to standing position or full lift



#### **Overhead hoist**

This is only in the Centre bathroom Safe working load20st / 126kg

Uses slings with loops

Variety of slings available but guests can provide their own



#### Stair climber

This is available in both Centre & Cottage

#### Pressalit changing table

This is only available in the Centre.



### Seahorse bathing seat

This can be available in both Centre and Cottage Safe working load 16 st / 100kg Suitable for child or small adult



# Closomat wash & dry toilet

There is a wash & dry toilet on the ground floor in the Centre and a second on the ground floor in the Cottage



## **Signs**

Room signs are tactile and in braille



#### **Shower chairs**

The ensuite shower rooms in bedrooms 7 & 8 have fitted wall seats.

Other shower rooms can be used with a variety of mobile shower chairs



## **Comode**

This can be provided for use in any bedroom

## **Chairs**

A variety of chairs is available including, high backs, high seats, with and without arms.

Bean bags are available

Floor mats are available