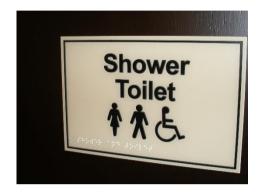

es slings with hoop fastenings

Variety of slings available but guests can provide their own

Help guest to standing position or full lift



#### **Overhead hoist**

This is only in the Centre bathroom Safe working load20st / 126kg

Uses slings with loops

Variety of slings available but guests can provide their own



#### Stair climber

This is available in both Centre & Cottage

#### Pressalit changing table

This is only available in the Centre.



### Seahorse bathing seat

This can be available in both Centre and Cottage Safe working load 16 st / 100kg Suitable for child or small adult



# Closomat wash & dry toilet

There is a wash & dry toilet on the ground floor in the Centre and a second on the ground floor in the Cottage



## **Signs**

Room signs are tactile and in braille



#### **Shower chairs**

The ensuite shower rooms in bedrooms 7 & 8 have fitted wall seats.

Other shower rooms can be used with a variety of mobile shower chairs



## **Comode**

This can be provided for use in any bedroom

## **Chairs**

A variety of chairs is available including, high backs, high seats, with and without arms.

Bean bags are available

Floor mats are available