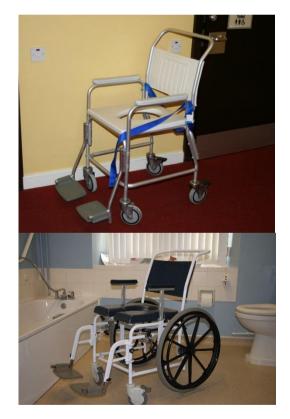

#### **Shower chairs**

The ensuite shower rooms in bedrooms 7 & 8 have fitted wall seats.

Other shower rooms can be used with a variety of mobile shower chairs