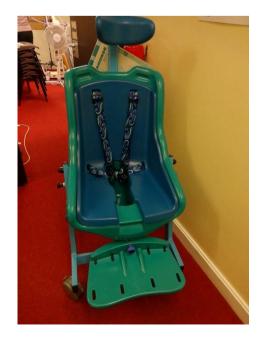

### Seahorse bathing seat

This can be available in both Centre and Cottage Safe working load 16 st / 100kg Suitable for child or small adult