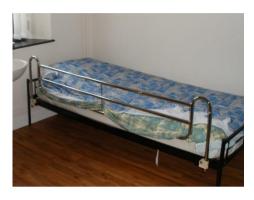

### **Bock single electric profiling beds**

There are two of these beds in the Centre and one in the Cottage.

Beds go up and down at foot and head and raise and lower in height

Memory foam mattresses.

Cot sides

Over head hand pole to assist user getting up.

Simple hand control

Transfer can be from right or left and beds can have access from both sides to allow for assistance.