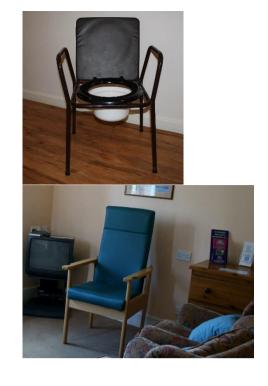

## **Comode**

This can be provided for use in any bedroom

## **Chairs**

A variety of chairs is available including, high backs, high seats, with and without arms.

Bean bags are available

Floor mats are available