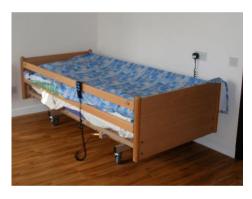

### **Bock single electric profiling beds**

There are two of these beds in the Centre and one in the Cottage.

Beds go up and down at foot and head and raise and lower in height

Memory foam mattresses.

Cot sides

Over head hand pole to assist user getting up.

Simple hand control

Transfer can be from right or left and beds can have access from both sides to allow for assistance.